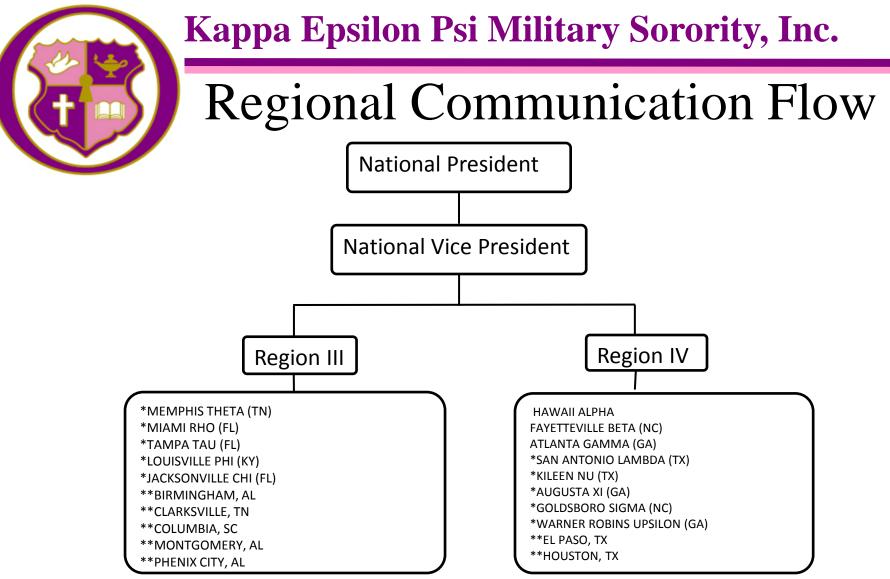

NOTE: The VP of Operations position will be filled- TBD. Until then Expansion, Paraphernalia & PP Directors will report directly to the National VP.

- All Chapter Presidents & Clusters report to their respective Regional Directors
- Note: \*means provisional chapters & \*\*means clusters

- All Chapter Presidents report to their respective Regional Directors
- Note: \*means provisional chapters & \*\*means clusters