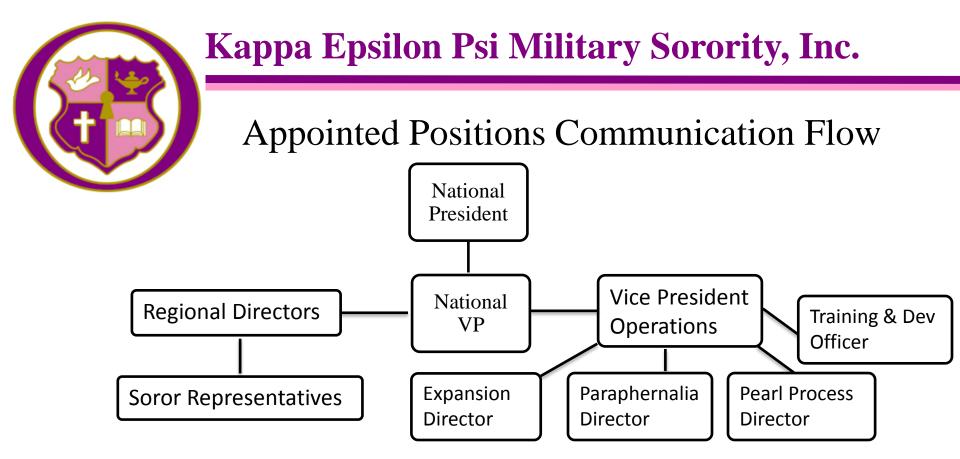

- All elected positions report to the Vice President

- Regional Directors report directly to the National Vice-President and National President
- Soror Representatives report directly to their assigned Regional Directors.
- Vice President of Operations report directly to the National Vice-President.
- Expansion Director, Paraphernalia Director & Pearl Process Director report directly to the VP of Operations.
- Training & Development Officer reports directly to the VP of Operations.

NOTE: The VP of Operations position will be filled- TBD. Until then Expansion, Paraphernalia & PP Directors will report directly to the National VP.

- All Chapter Presidents & Clusters report to their respective Regional Directors
- Note: \*means provisional chapters & \*\*means clusters