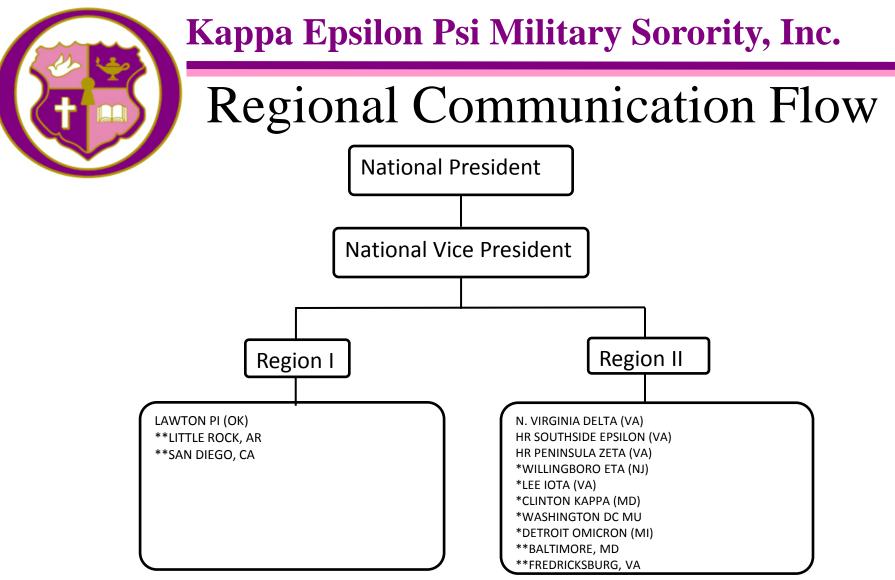

NOTE: The VP of Operations position will be filled- TBD. Until then Expansion, Paraphernalia & PP Directors will report directly to the National VP.

- All Chapter Presidents & Clusters report to their respective Regional Directors
- Note: \*means provisional chapters & \*\*means clusters

- All Chapter Presidents report to their respective Regional Directors
- Note: \*means provisional chapters & \*\*means clusters