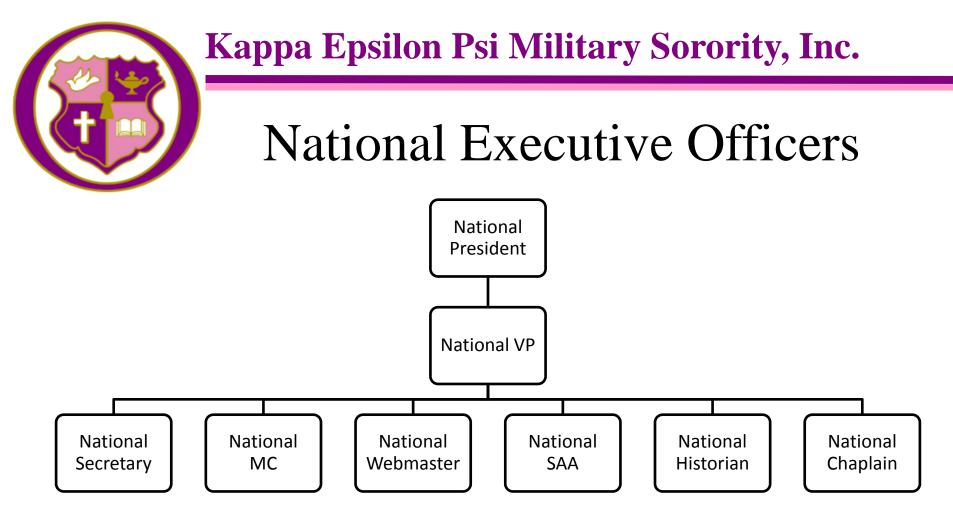

- All elected positions report to the Vice President

- Regional Directors report directly to the National Vice-President and National President
- Soror Representatives report directly to their assigned Regional Directors.
- Vice President of Operations report directly to the National Vice-President.
- Expansion Director, Paraphernalia Director & Pearl Process Director report directly to the VP of Operations.
- Training & Development Officer reports directly to the VP of Operations.